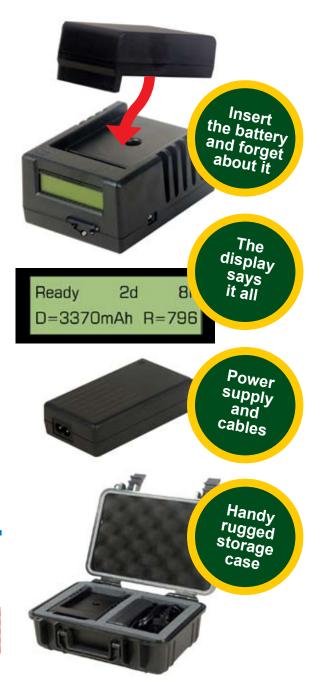

## **Thorough analysis:**

Determines the charging and discharging resistance in the battery, then gives a PASS or FAIL, or warns of borderline battery condition

## **Effective battery management:**

Tests, conditions and recharges

Best way to maintain a battery in peak condition: multiple charge/ discharge cycles

Signals problems at an early stage

**Displays progress and battery status** 

Long-term storage: reconditions battery automatically every 30 days

Accepts both standard B1 batteries and the new optional low-resistance B2 model

Safety Equipment Australia Pty Ltd 35/1 Jubilee Avenue, Warriewood NSW 2102, AUSTRALIA Tel.: +61 2 9910 7500 Fax: +61 2 9979 5364 sea.australia@theseagroup.com