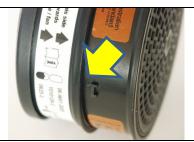

### Separate a combined filter

Insert a coin in the space between the flange of the particle filter and the small lug on the side of the gas filter.

Push coin firmly and twist until the two filters pop apart.

Pull the rubber tab at the bottom of the filter attachment and peel back the rubber rim until the filter is free.