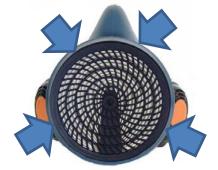

#### Fit a filter

Check that you are using the correct filter or filter combination.

Make sure the arrows on the filter are pointing towards the respirator.

Place the filter into the filter attachment of the respirator. Stretch the rubber lip of the filter attachment and nudge the filter into it until the flange of the filter is firmly seated in the inside groove of the filter attachment.

Ensure that the flange of the filter fits into the groove inside the rubber fitting.

Squeeze the prefilter holder onto the main filter until it snaps into place.