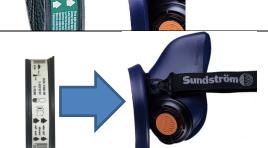

#### Fit a filter

Check that you are using the correct filter or filter combination.

Make sure the arrows on the filter are pointing towards the respirator.

Place the filter into the filter attachment of the respirator. Stretch the rubber lip of the filter attachment and nudge the filter into it until the flange of the filter is firmly seated in the inside groove of the filter attachment.