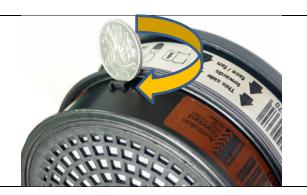

### Separate a combined filter

Insert a coin in the space between the flange of the particle filter and the small lug on the side of the gas filter.

Push coin firmly and twist until the two filters pop apart.

Pull the rubber tab at the bottom of the filter attachment and peel back the rubber rim until the filter is free.