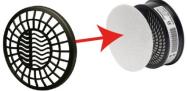

#### **IMPORTANT**:

Always use a prefilter, regardless of whether you are using a gas filter, particle filter or combination filter.

Fit a prefilter

Place a new prefilter into the prefilter holder.

Snap the prefilter holder onto the front of the main filter.