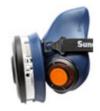

## Data Sheet: Sundström SR100

Half face negative-pressure respirator

**Description** Half mask respirator for use with filters or supplied air

Material Silicone rubber

Usage Heavy-duty use, full-time exposure, long-term work

Size Small/Medium

Medium/Large

Large/Extra large

Weight S/M size: 162 g

M/L size: 176 g

L/XL size: 180 g approx.

Membranes Inhalation: Single silicone membrane

Exhalation: Twin silicone membranes

**Head harness** Single strap headband, easy to detach for cleaning

Filter attachment Accepts all Sundström Class I and Class II filters + compressed-air attachment

Copyright © 2015 by The S.E.A. Group. All rights reserved.