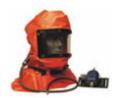

## Supplied air hood

**Description** Soft protective hood for connection through supplied regulator to a fixed supplied-air

system

**Features** — Fits over the entire head

Often a good solution for bearded usersDurable PVC-supported nylon material

- Replaceable, crush-proof, scratch-proof polycarbonate visor

- Tear-off visor film available

— Use with supplied regulator with extra outlet for compressed air tools such as

spray guns

Material PVC-supported nylon — resistant to chemicals, non-spark material