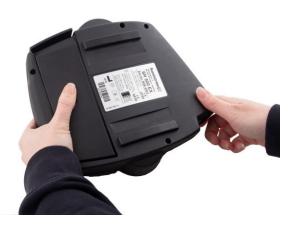

# 1. Removing the battery

**1.1** Place the fan unit upside down.

Grip the fan unit with one hand with the thumb placed over the battery.

**1.2** Raise the battery cover a few centimeters and push with the thumb and withdraw the battery.