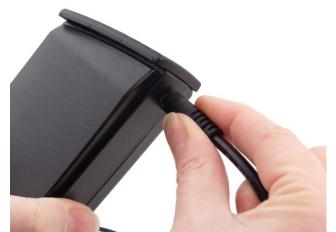

**2.2** Make sure that the pin on the cord's plug is fitted into the groove on the battery.

2.4 Hold the charger plug and pull straight out when unplugging the charger from the battery.

Do NOT pull on the cord.

Do NOT twist the plug.