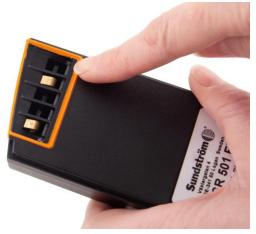

## 3. Battery gasket

**3.1** Check that the gasket around the opening to the battery terminals on the underside of the battery is undamaged.

**3.2** To make the battery mounting easier, grease the gasket with Vaseline provided in the product package.