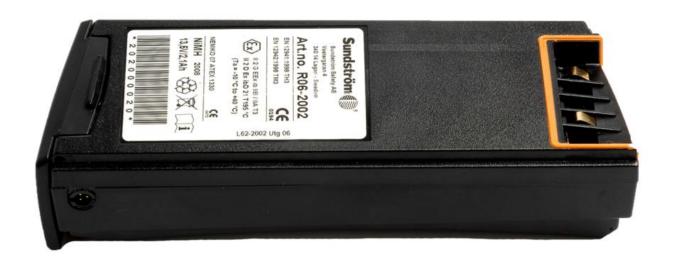

## 3. Battery gasket

**3.1** Check that the gasket around the opening to the battery terminals on the underside of the battery is undamaged.

**3.2** To make the battery mounting easier, grease the gasket with Vaseline provided in the product package.