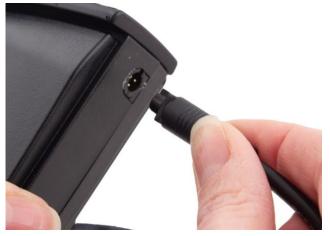

### 2. Charging the battery

**2.1** Connect the battery to the battery charger.

**2.3** Connect the charger plug to a wall socket.

Charge the battery to full capacity at room temperature, about 2 hours.

Green LED lights up when fully charged battery.

**2.2** Make sure that the pin on the cord's plug is fitted into the groove on the battery.

2.4 Hold the charger plug and pull straight out when unplugging the charger from the battery.

Do NOT pull on the cord.

Do NOT twist the plug.