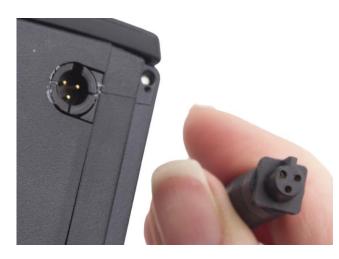

**2.2** Make sure that the pin on the cord's plug is fitted into the groove on the battery.

2.4 Hold the charger plug and pull straight out when unplugging the charger from the battery.

Do NOT pull on the cord.

Do NOT twist the plug.