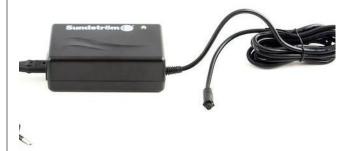

### 2. Charging the battery

**2.1** Connect the battery to the battery charger.

**2.3** Connect the charger plug to a wall socket.

Charge the battery to full capacity at room temperature, about 2 hours.

Green LED lights up when fully charged battery.

**2.2** Make sure that the pin on the cord's plug is fitted into the groove on the battery.

2.4 Hold the charger plug and pull straight out when unplugging the charger from the battery.

Do NOT pull on the cord.