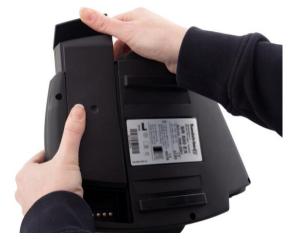

# 1. Removing the battery

**1.1** Place the fan unit upside down.

Grip the fan unit with one hand with the thumb placed over the battery.

**1.2** Raise the battery cover a few centimeters and push with the thumb and withdraw the battery.