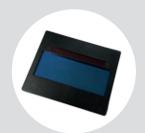

## SR 584/SR 580 SAFETY HELMET

SR 584 is mounted on the Helmet with visor SR 580 and gives the user not only head and respiratory protection but also protects the eyes and face when welding.

With the cartridge in the raised position, the helmet's large and clear visor acts as face protection for grinding work and similar jobs while preserving respiratory protection at all times.

Supplied with a passive welding lens with shade number 10 and 90 x 110 mm in size. Three different automatic lenses are available.

SR 584 is approved together with fan units SR 500 and SR 700 in class TH3 according to EN 12941. You can also use it with our SR 507 compressed air attachment in class 3A/3B.