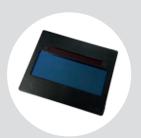

## SR 584/SR 580 SAFETY HELMET

SR 584 is mounted on the Helmet with visor SR 580 and gives the user not only head and respiratory protection but also protects the eyes and face when welding.

With the cartridge in the raised position, the helmet's large and clear visor acts as face protection for grinding work and similar jobs while preserving respiratory protection at all times.

Supplied with a passive welding lens with shade number 10 and 90 x 110 mm in size. Three different automatic lenses are available.

SR 584 is approved together with fan units SR 500 and SR 700 in class TH3 according to EN 12941. You can also use it with our SR 507 compressed air attachment in class 3A/3B.